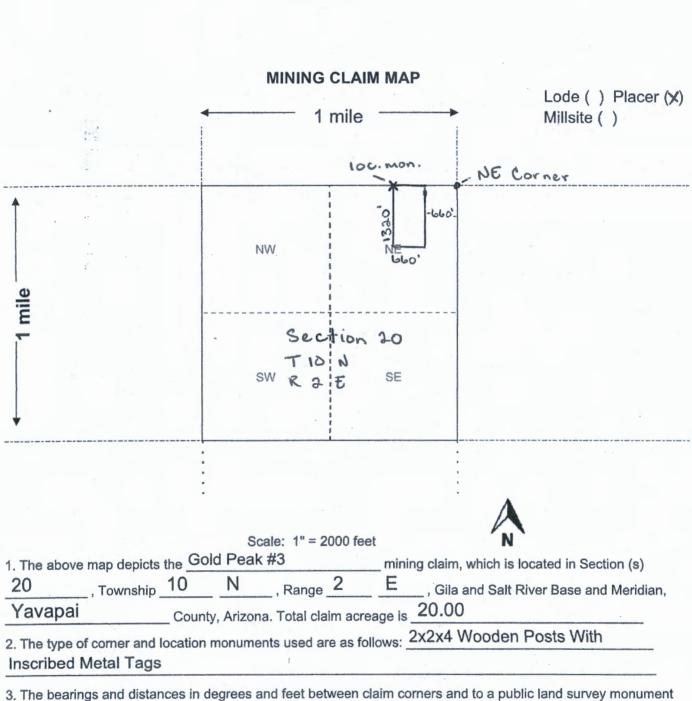

This form is available from the Arizona Geological Survey and may be reproduced.

AMC461

828

are as depicted on the map.

4. If the claim is a placer or millsite claim with exterior limits conforming to legal subdivisions of the public survey, provide a legal description of the claim \_\_\_\_\_\_