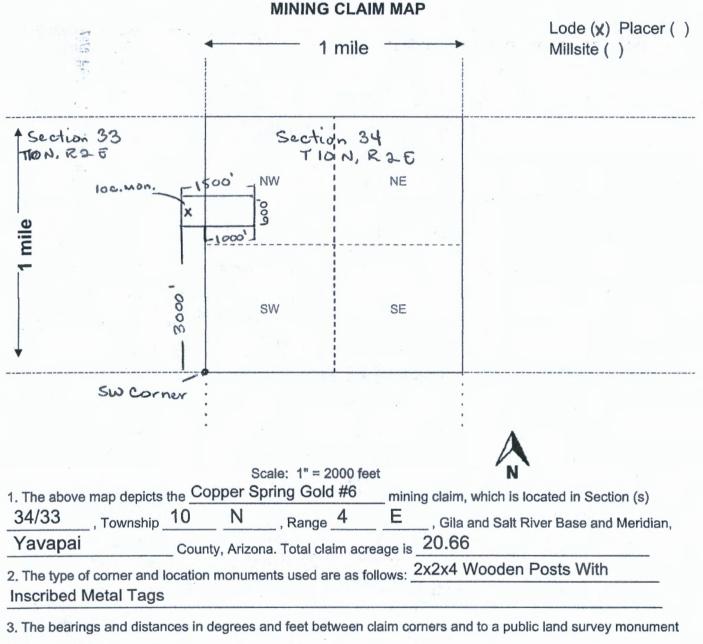

When Recorded Return To: Steve Karolyi PO Box 74353 Phoenix, AZ 85087

| Amendment BLM Serial #                                                                                                                                                                                                                                                                                                                                                                                                                                                                                                                                                                                                                                                                      | HOEN NOV                                                                                                                                                                                                                                        |
|---------------------------------------------------------------------------------------------------------------------------------------------------------------------------------------------------------------------------------------------------------------------------------------------------------------------------------------------------------------------------------------------------------------------------------------------------------------------------------------------------------------------------------------------------------------------------------------------------------------------------------------------------------------------------------------------|-------------------------------------------------------------------------------------------------------------------------------------------------------------------------------------------------------------------------------------------------|
| NOTICE IS HEREBY GIVEN that the Copper Spring Gold #6                                                                                                                                                                                                                                                                                                                                                                                                                                                                                                                                                                                                                                       | BLM<br>Date                                                                                                                                                                                                                                     |
| lode mining claim has been located<br>by Steve Karolyi whose current mailing                                                                                                                                                                                                                                                                                                                                                                                                                                                                                                                                                                                                                | BLM<br>Date<br>Stamp ARIZONA                                                                                                                                                                                                                    |
| address is PO Box 74353                                                                                                                                                                                                                                                                                                                                                                                                                                                                                                                                                                                                                                                                     | > 5 ₫                                                                                                                                                                                                                                           |
| Phoenix, AZ 85087                                                                                                                                                                                                                                                                                                                                                                                                                                                                                                                                                                                                                                                                           |                                                                                                                                                                                                                                                 |
| The general course of this claim is <u>East - West</u><br>County, Arizona. This claim is <u>1500</u> feet in length and <u>600</u><br><u>20.66</u> Total Claim Acreage. This claim runs from the location monum-<br>is posted on the centerline of the claim approximately <u>50</u> feet i<br>end line and <u>300</u> feet in a <u>North</u> direction to the <u>South</u><br>monuments, one at each corner and one at the center of each end line<br>The location monument on which this notice is posted is situated within<br><u>N</u> , Range <u>4</u> <u>E</u> , Gila Salt River Base and Meridian, Ariz-<br>of the following quarter section(s), section(s), Township(s) and Range(s | ent on which this location notice<br>in a <u>East</u> direction to the <u>West</u><br><u>h</u> end line. This claim is marked by six<br>e of the claim.<br>a Section <u>33</u> , Township <u>10</u><br>zona and this claim encompasses portions |
| the NW 1/4 of Section 34, Township 10 North, Rar                                                                                                                                                                                                                                                                                                                                                                                                                                                                                                                                                                                                                                            | nge 4 East                                                                                                                                                                                                                                      |
| Gila Salt River Base and Meridian, Arizona.                                                                                                                                                                                                                                                                                                                                                                                                                                                                                                                                                                                                                                                 | it is an arriver.                                                                                                                                                                                                                               |
| The locality of this claim with reference to some natural object or perma                                                                                                                                                                                                                                                                                                                                                                                                                                                                                                                                                                                                                   |                                                                                                                                                                                                                                                 |
| (if any) concerning its locality are as follows: Location monume<br>East of the SW Corner of Section 34, Township 10                                                                                                                                                                                                                                                                                                                                                                                                                                                                                                                                                                        |                                                                                                                                                                                                                                                 |
|                                                                                                                                                                                                                                                                                                                                                                                                                                                                                                                                                                                                                                                                                             | information is shown on the attached map.                                                                                                                                                                                                       |
| DATED AND POSTED on the ground this 10 day of Octob                                                                                                                                                                                                                                                                                                                                                                                                                                                                                                                                                                                                                                         | er_, 2020                                                                                                                                                                                                                                       |
|                                                                                                                                                                                                                                                                                                                                                                                                                                                                                                                                                                                                                                                                                             | a an analysis and a second                                                                                                                                  |
| Print Name(s) Steve Karolyi                                                                                                                                                                                                                                                                                                                                                                                                                                                                                                                                                                                                                                                                 |                                                                                                                                                                                                                                                 |
| Signature(s)                                                                                                                                                                                                                                                                                                                                                                                                                                                                                                                                                                                                                                                                                |                                                                                                                                                                                                                                                 |
| EV                                                                                                                                                                                                                                                                                                                                                                                                                                                                                                                                                                                                                                                                                          | Form MCF100<br>Revised July 2014                                                                                                                                                                                                                |

This form is available from the Arizona Geological Survey and may be reproduced.

AMC461

828

are as depicted on the map.

4. If the claim is a placer or millsite claim with exterior limits conforming to legal subdivisions of the public survey, provide a legal description of the claim \_\_\_\_\_\_