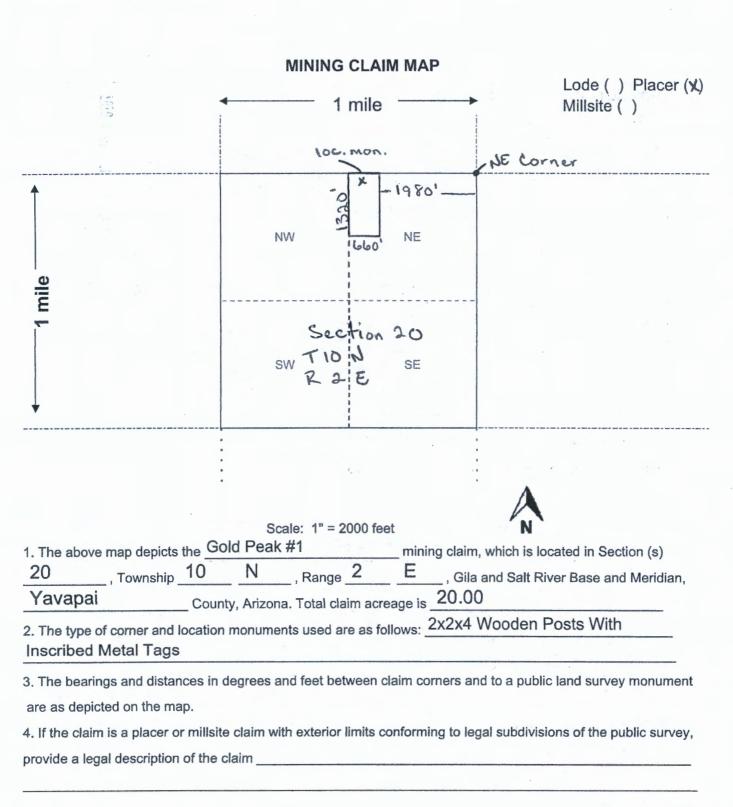

This form is available from the Arizona Geological Survey and may be reproduced.

AMC461

828

are as depicted on the map.

4. If the claim is a placer or millsite claim with exterior limits conforming to legal subdivisions of the public survey, provide a legal description of the claim \_\_\_\_\_\_