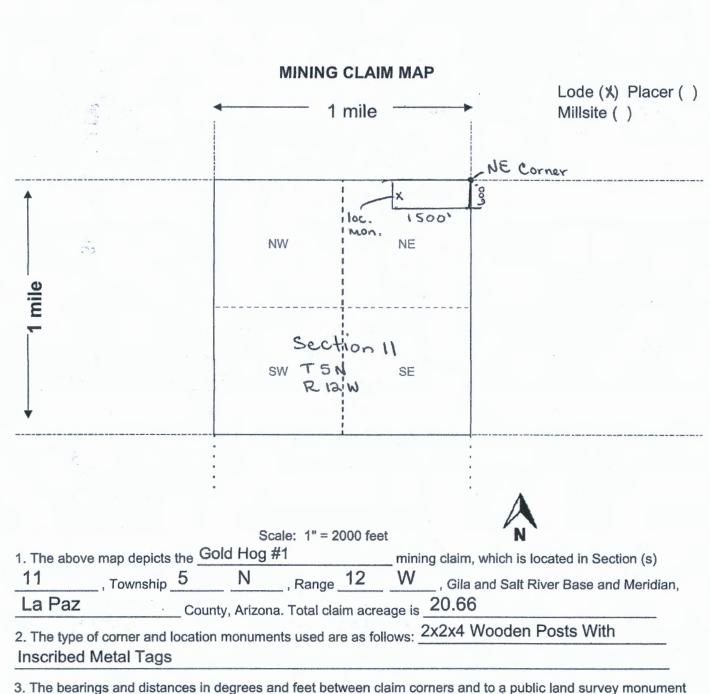

|

This form is available from the Arizona Geological Survey and may be reproduced.

AMC

461829



are as depicted on the map.

4. If the claim is a placer or millsite claim with exterior limits conforming to legal subdivisions of the public survey, provide a legal description of the claim \_\_\_\_\_

This form is available from the Arizona Geology Survey and may be reproduced.





When Recorded Return To: Steve Karolyi PO Box 74353 Phoenix, AZ 85087

|                                                                                                                                                                                                                                                                                                      |                                                                                                                  | and the second