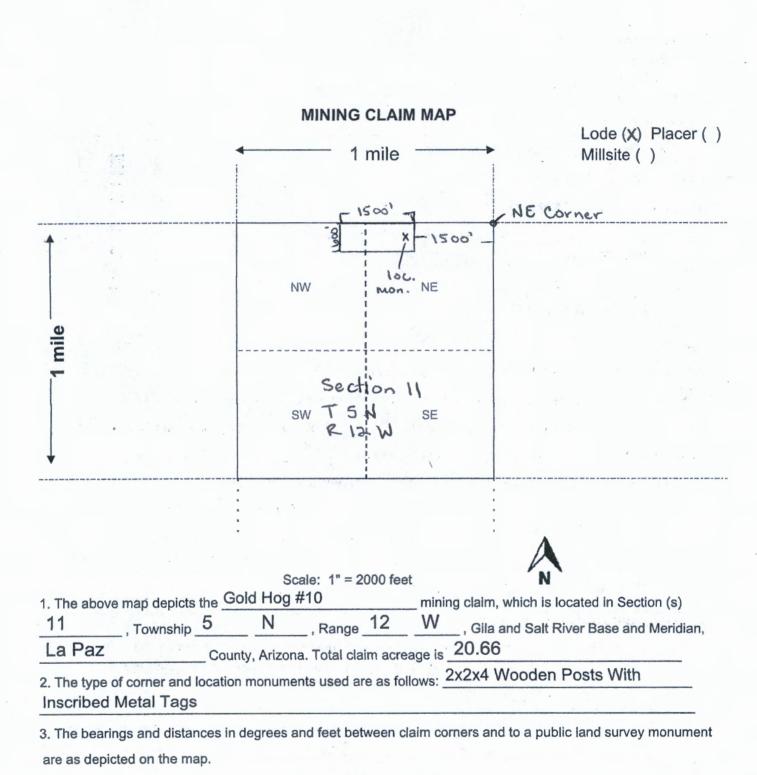

This form is available from the Arizona Geological Survey and may be reproduced.

AMC461

828

are as depicted on the map.

4. If the claim is a placer or millsite claim with exterior limits conforming to legal subdivisions of the public survey, provide a legal description of the claim \_\_\_\_\_\_